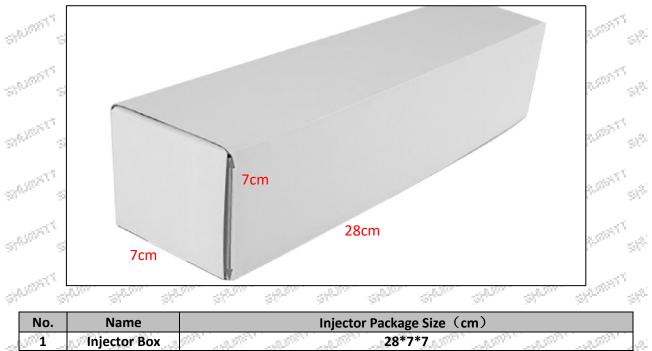

#### 55 15 C at 1 18 C -18 C -1.5.0445110111 Injector's Specifications and Dimensions

Injector Size: 21.5cm\*4 cm \*4 cm = 344cm<sup>3</sup> (L\*W\*H=V) Injector Net Weight: 0.55kg Gross Weight: 0.6kg Injector Quality: China Made Brand New Package Size: 28cm\*7 cm \*7 cm = 1372 cm<sup>3</sup> Injector Type: Diesel Common Rail Injector MOQ: 4 Pieces

(2) Injector Box Size

Mob/WhatsApp: +86 13410541523 Email:ruby@shumatt.com © 2022 Shenzhen Shumatt Technology Co., Ltd