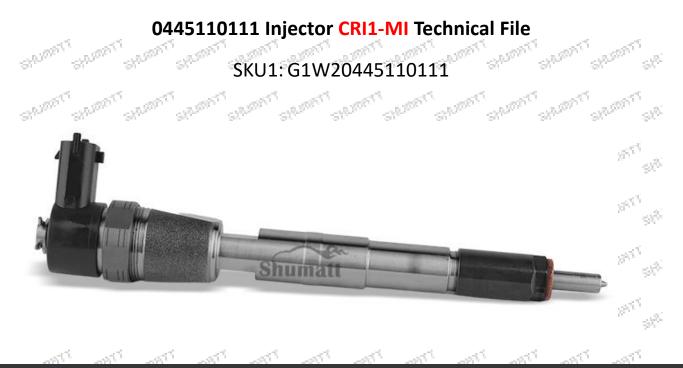

## 0445110111 Injector CRI1-MI Technical File

SHIPE

#### Street Street Street -de<sup>ga</sup> 1.1. 0445110111 Injector's Basic Information

| and Titles of an | China made new high quality diesel injector 0445110111 fuel injector CRI1-MI |
|------------------|------------------------------------------------------------------------------|
| SKU 1            | G1W20445110111                                                               |
| SKU 2            | and a start a                |
| Ster St. St.     | - 92° 92° 92° 92° 92° 92° 93° 92° 92° 92° 92°                                |

1.4.0445110111 Injector's Parameter

Adaptation System: Common Rail System

SPRINGER

Parameter Performance: CRI1-MI

Matching Accessories: /

Injector Type: Electromagnetic Injector

Mob/WhatsApp: +86 13410541523 Email : <u>ruby@shumatt.com</u> © 2022 Shenzhen Shumatt Technology Co., Ltd