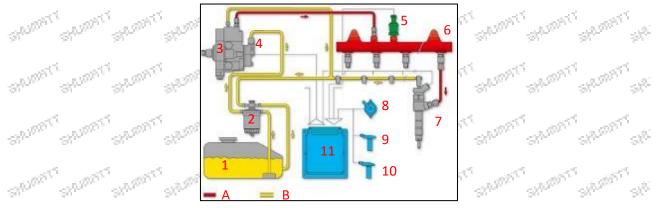

## 2.2.0445110111 Injector's Application Scenarios

Common rail system is an oil supply method refers to the diesel oil from the fuel tank sucked out by the gear pump through the oil-water separator and the gear pump to diesel fine filter, high-pressure pump, common rail pipe, and fuel injector, all together with the closed-loop fuel supply system composed of sensors and ECU that completely separates the generation of injection pressure and the injection process from each other.

|     | 5 25 2                | 6                | Pic Pic                        | : No. 1          |                                | 15   | 15 N.                        |
|-----|-----------------------|------------------|--------------------------------|------------------|--------------------------------|------|------------------------------|
| No. | Name                  | No.              | Name                           | No.              | Name                           | No.  | Name                         |
| 1   | Tank                  | c <sup>5</sup> _ | Common Rail<br>Pressure Sensor | 9                | Engine Crankshaft Sensor       | A    | High Pressure Oil<br>Circuit |
| 2   | Diesel Filter         | 6                | Common Rail Pipe               | 10               | Camshaft Sensor                | B    | Low<br>Pressure Oil Circuit  |
| 3   | High-Pressure<br>Pump | ر<br>۲           | Injector                       | 11               | ECU Electronic Control<br>Unit | 1700 | The The                      |
| 4   | Fuel Gear Pump        | - 8              | Accelerator Pedal              | all and a second | all all all                    | e de | l'all'all                    |